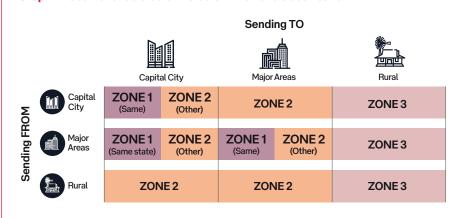

# DOMESTIC PARCELS CHARGING ZONES

Sending FROM a Capital City / Major Area

Eg, any Capital City to Rural or any Major

Areas to Rural or any Rural location to

/ Rural zone TO any Rural zone

another Rural postcode)

## How to select the correct charging zone

Step 1 – Refer to postcode table to find out area classification for 'Sending From and Sending To' **Step 2** – Use Zone table below to determine zone classification.

#### **Capital Cities**

Canberra 0200, 2582, 2600-2620, 2900-2906, 2911-2914

7020-7024, 7026-7027, 7054, 7109-7150, 7155-7163, 7171, 7173-7216, 7255-7257, 7330-7331, 7466-7470

6

Sending FROM a Capital City / Major Area / Rural zone TO any other Capital City or Major Area

Eq. sending from Sydney (postcode 2000) to Ballarat (postcode 3350); or from Tweed Heads (postcode 2485) to Margaret River (postcode 6285): or from TAS Other to TAS Other (e.g Sandford 7020 to Ranelagh 7109).

## Footnotes

- # Australia Post packaging a national flate rate based on size rather than weight. There are four sizes, Small, Medium, Large and Extra Large, and these products carry a maximum weight of 5kg. Packaging cost not included.
- For latest information regarding Express Post and the next business day guarantee please visit auspost.com.au/ expresspostnetwork for more details.
- <sup>^</sup> Zone 1 is defined as sending within the same capital city or same major area or from a major city / major area to a same state capital city. Zone 2 is defined as sending from anywhere to a capital city, major area. Zone 3 is sending from anywhere to a rural area. For more information please refer to Domestic Parcels Charging Zones on page 6 of this guide.
- ^^ Our regular parcel service delivers in an estimated 2 or more business days for delivery within metro areas of major cities. Delivery times will vary depending on lodgement and destination points. For more information on delivery times to your area, visit auspost.com.au/domesticdeliverytimes
- While correct at the time of publication, rates are subject to change without notice. Domestic parcel rates are inclusive of GST. International parcel rates are exclusive of GST.
- ## Estimated delivery time between metro areas of major cities. Excludes time in customs if applicable and may be subject to delay due to causes outside of Australia Post' control. For more information, please visit Calculate Postage and Delivery Times and Service Updates or check our International Post Guide at auspost.com.au.
- \*\* Zone descriptions are a guide only. For complete country zoning information ask at your local post office or visit auspost.com. au/business/shipping/international-shipping/international-zones.
- <sup>†</sup> The pickup service collects parcels from senders for lodgement into the Australia Post network. The pickup service is only available in major metropolitan areas, and its availability in your location will be advised by the on-screen prompts within the MyPost Business online portal. Australia Post may vary at any time the locations where the Parcel Pickup Service is available. We can collect up to 100 parcels at a time. Pickups between 9am and 5pm Monday - Friday, for orders placed before 1pm the day prior. Subsequent parcel delivery in our network is based on the postage services you have purchased. For details, read the MyPost Business Parcel Pickup terms and conditions at auspost.com.au/terms-conditions/parcel-pickup-terms-andconditions
- Domestic Extra Cover provides you with cover for the specified value of your item (up to \$5,000 or part thereof) if your item is lost or damaged while being carried by Australia Post. Visit auspost.com.au/parcels-mail/optional-extras-domestic for more information. You may also have additional rights to a remedy under the Australian Consumer Law.
- ± International Extra Cover only available to certain countries. Cover restrictions may vary depending on country. For more details, see our International Post Guide at **auspost.com.au/parcels-mail/international-post-guide**. You may also have additional rights to a remedy under the Australian Consumer Law.
- ¥ Visit auspost.com.au/business/shipping/international-shipping/features-and-extras for details of products and countries.