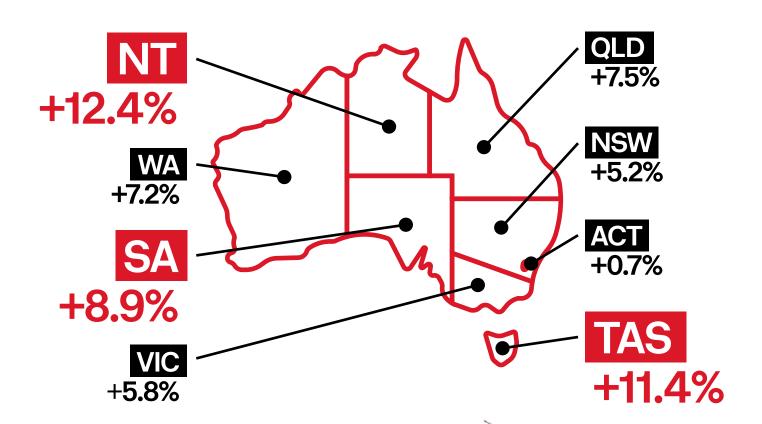

#### How the states shopped

YoY parcel volume growth

+7.8% YoY growth in online purchases over cyber sales weekend