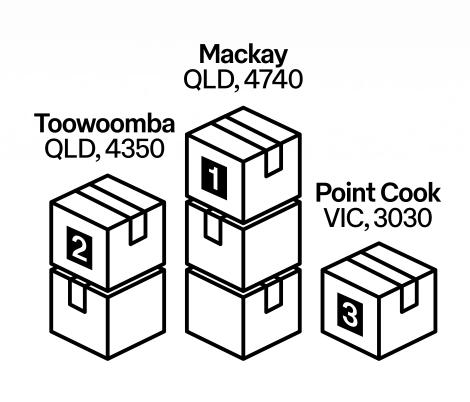

### This peak Season was



A record peak<sup>1</sup> with almost 103 million parcels delivered across Australia.

Consumers made their dollars go further by capitalising on big discounts in the Black Friday and Cyber Monday sales.



7.6m

households shopped online

2.4% growth YoY

#### How the states shopped

YoY parcel volume growth



+7.8% YoY growth in online purchases over cyber sales weekend





## Who shopped the most

Top postcodes by total volume



# Who wanted fast delivery

Highest express delivery<sup>3</sup> rates



Bondi Beach NSW, 2026

#### Most popular categories



Health & Wellness +20.5% YoY



Athleisure +15.8% YoY



Tools & Garden +14.6% YoY