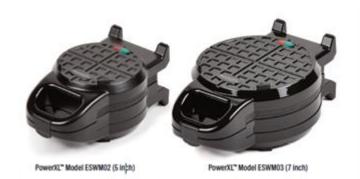

## Do you own this product?

PowerXL™ Stuffed Wafflizer Waffle Makers

Models ESWM02 (5") and ESWM03 (7")

Dates sold: 24 March 2022 to 1 September 2022

Why the product is recalled: Hot pieces of waffle or stuffing may be expelled from the maker during use or upon opening the lid. This defect has occurred and caused injuries in other countries.