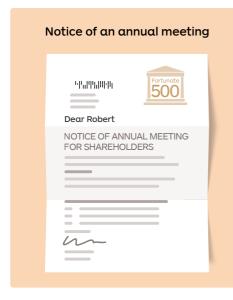

# Transactional mail examples

#### **Examples of Transactional mail:**

- Bills / invoices / accounts i.e. anything seeking payment
- Statements i.e. anything that provides an update of money available or owed
- Payments and payment advices / receipts i.e. anything that is making a payment (e.g. Cheque or credit card)
- Periodical financial / business reports i.e. annual reports or business updates sent to shareholders.