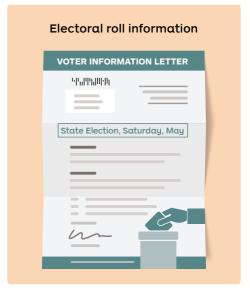

# Promotional mail examples

#### Examples of Promotional mail:

- Advertising letters and brochures
- Subscription offers
- Special offers
- Charity donation solicitations\*
- Competitions
- Catalogues i.e. to encourage purchase goods
- Loyalty program information i.e. offers to a loyalty program members
- Invitation to an event (excluding appointment reminders).