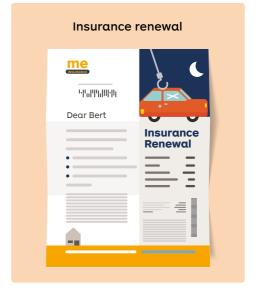

# Transactional mail examples

#### **Examples of Transactional mail:**

- Bills / invoices / accounts i.e. anything seeking payment
- Statements i.e. anything that provides an update of money available or owed
- Payments and payment advices / receipts i.e. anything that is making a payment (e.g. Cheque or credit card)
- Periodical financial / business reports i.e. annual reports or business updates sent to shareholders.