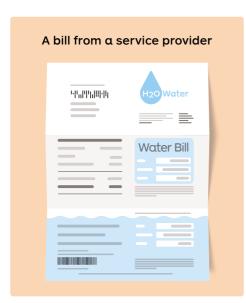

# Transactional mail examples

#### **Examples of Transactional mail:**

- Bills / invoices / accounts i.e. anything seeking payment
- Statements i.e. anything that provides an update of money available or owed
- Payments and payment advices / receipts i.e. anything that is making a payment (e.g. Cheque or credit card)
- Periodical financial / business reports i.e. annual reports or business updates sent to shareholders.